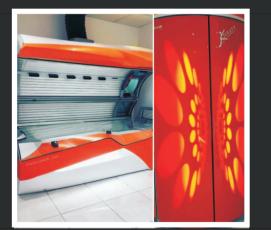

### PRICE LIST

| Sunbed courses<br>60 minutes<br>90 minutes<br>Per minutes | £29.00<br>£41.00<br>60p |
|-----------------------------------------------------------|-------------------------|
|                                                           |                         |
| SPRAY TAN                                                 | £22.00                  |
| Fake bake full body                                       | £15.00                  |
| Fake bake ½ body                                          | £21.00                  |
| Mine tan full body                                        | £14.00                  |
| Mine tan ½ body                                           |                         |
|                                                           |                         |
| MASSAGE                                                   | £20.00                  |
| ½ hr                                                      | £32.00                  |
| 1 hr full body                                            |                         |